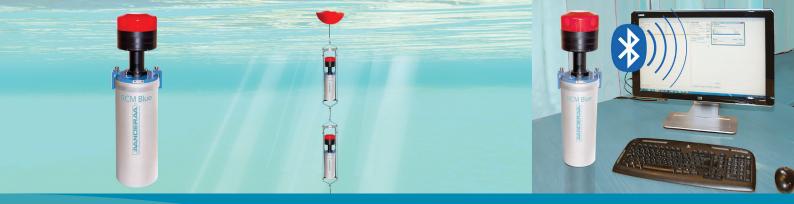

## RCM Blue for upper ocean current observations

The new self-logging RCM Blue is based on the same proven technology as the ZPulse DCS, successfully employed on SeaGuard for many years.

Bluetooth® configuration eliminates the need to open the instrument for downloading and configuration. A LED shows the instrument is "ON".

Deployment time is 19 months at 10 minute interval with 150 pings and with Aanderaa standard Pressure Case. Correct current measurements even at 50 degree tilt.